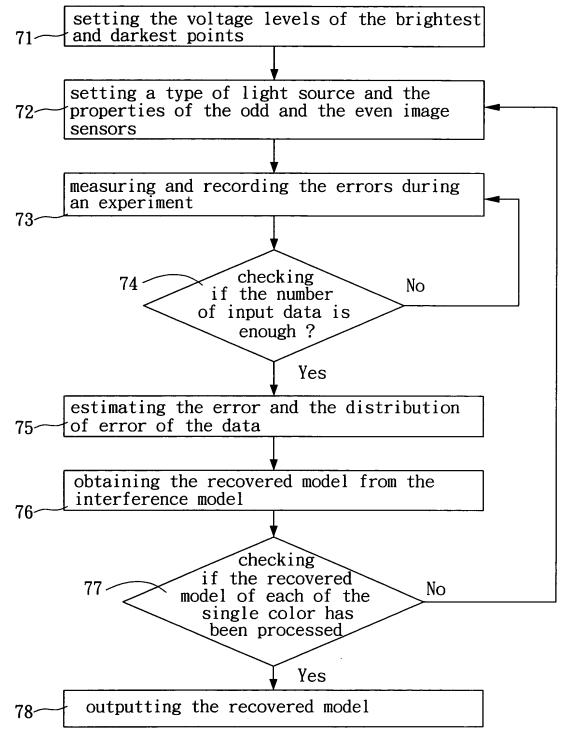

ub>12</sub> | P <sub>13</sub> | $P_{14}$        | P <sub>15</sub> | $P_{16}$        | P <sub>17</sub> | P <sub>18</sub> | P <sub>19</sub> | ••• Linel |
| P <sub>20</sub> | P <sub>21</sub> | P <sub>22</sub> | P <sub>23</sub> | P <sub>24</sub> | P <sub>25</sub> | $P_{26}$        | P <sub>27</sub> | P <sub>28</sub> | P <sub>29</sub> | ••• Line2 |
| P <sub>30</sub> | P <sub>31</sub> | $P_{32}$        | P <sub>33</sub> | $P_{34}$        | P <sub>35</sub> | $P_{36}$        | P <sub>37</sub> | P <sub>38</sub> | P <sub>39</sub> | ••• Line3 |
| P <sub>40</sub> | P <sub>41</sub> | P <sub>42</sub> | P <sub>43</sub> | P <sub>44</sub> | P <sub>45</sub> | P <sub>46</sub> | P <sub>47</sub> | P <sub>48</sub> | P <sub>49</sub> | ••• Line4 |

FIG. 3



FIG. 4C





FIG. 5A



FIG. 5B



FIG. 6A



FIG. 6C



FIG. 7A





4 a

r



ан на на на



# FIG. 9



# FIG. 10A



FIG. 10B



FIG. 10C